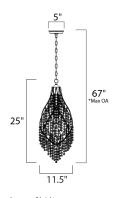

# MEASUREMENTS

DIMENSION : 11.5" L x 11.5" W x 25" H

MAX OAH : 67" OAH

CANOPY : 5" W x 1.25" H x 5" L

HANGING WEIGHT : 6.6 lb