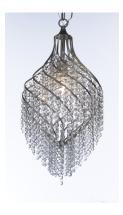

## PRODUCT DESCRIPTION

Spiraling metal frames are draped with strands of crystal creating pendants of style and movement. Available in your choice of Oil Rubbed Bronze with Cognac crystal or Gold Silver with Beveled Crystal, these beautiful pendants are available at very attractive price.

## **FINISHES OPTION**

Golden Silver (GS)

Oil Rubbed Bronze (OI)