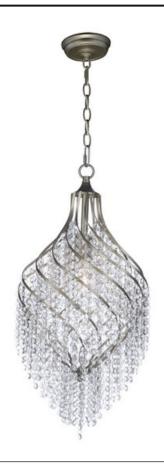

## PRODUCT DESCRIPTION

Spiraling metal frames are draped with strands of crystal creating pendants of style and movement. Available in your choice of Oil Rubbed Bronze with Cognac crystal or Gold Silver with Beveled Crystal, these beautiful pendants are available at very attractive price.

## **FINISHES OPTION**

Golden Silver (GS)

Oil Rubbed Bronze (OI)