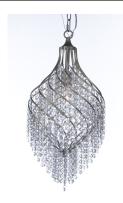

## PRODUCT DESCRIPTION

Spiraling metal frames are draped with strands of crystal creating pendants of style and movement. Available in your choice of Oil Rubbed Bronze with Cognac crystal or Gold Silver with Beveled Crystal, these beautiful pendants are available at very attractive price.

## **FINISHES OPTION**

Golden Silver (GS)

Oil Rubbed Bronze (OI)